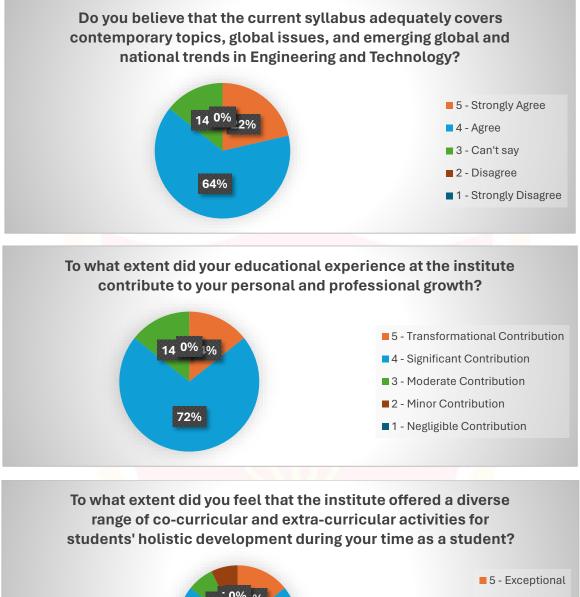

## **Department of Applied Electronics and Instrumentation Engineering**

Analysis of Alumni Feedback on the Curriculum and Academics of the Institution

(AY 2020-2021)

No. of Respondent: 14











How satisfied were you with the support and assistance provided by the institute in terms of placement opportunities and career guidance during your time as a student?



Did you receive adequate mentorship and support from the Institute regarding your aspirations for higher studies?



How likely are you to recommend the institute to prospective students or professionals seeking educational opportunities?