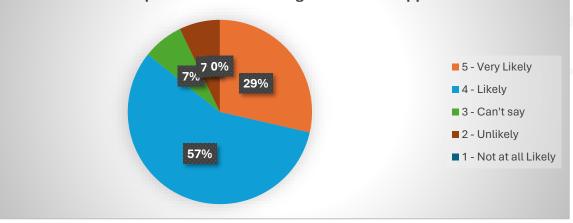

Did you receive adequate mentorship and support from the Institute regarding your aspirations for higher studies?

How likely are you to recommend the institute to prospective students or professionals seeking educational opportunities?