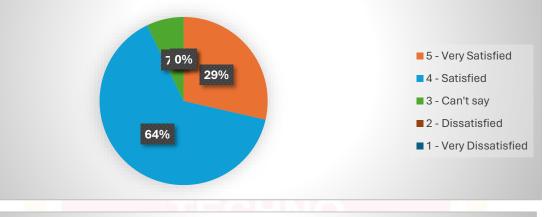

## **Department of Applied Electronics and Instrumentation Engineering**

Analysis of Alumni Feedback on the Curriculum and Academics of the Institution

(AY 2020-2021)

No. of Respondent: 14

How satisfied were you with the support and assistance provided by the institute in terms of placement opportunities and career guidance during your time as a student?