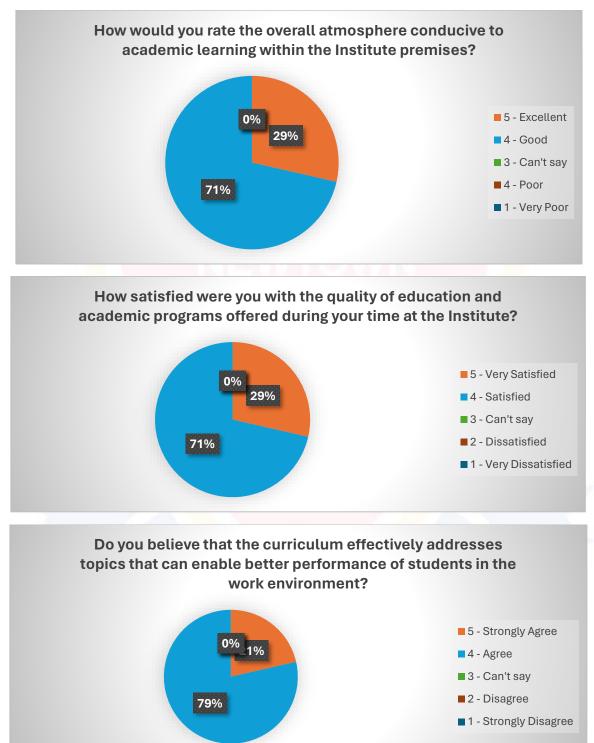

## **Department of Applied Electronics and Instrumentation Engineering**

Analysis of Alumni Feedback on the Curriculum and Academics of the Institution

(AY 2020-2021)

No. of Respondent: 14











How satisfied were you with the support and assistance provided by the institute in terms of placement opportunities and career guidance during your time as a student?



Did you receive adequate mentorship and support from the Institute regarding your aspirations for higher studies?



How likely are you to recommend the institute to prospective students or professionals seeking educational opportunities?