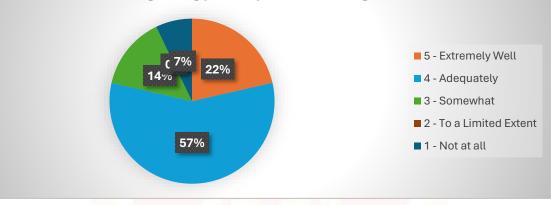

Did you receive adequate mentorship and support from the Institute regarding your aspirations for higher studies?

How likely are you to recommend the institute to prospective students or professionals seeking educational opportunities?