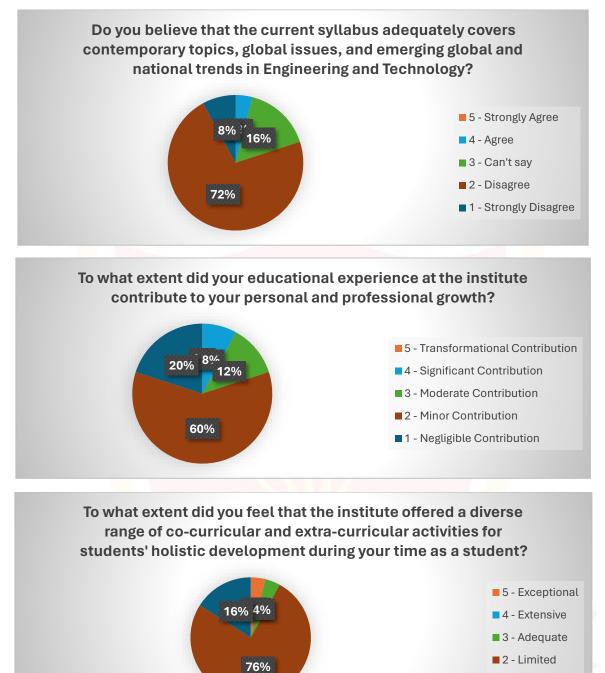

## **Department of Applied Electronics and Instrumentation Engineering**

Analysis of Alumni Feedback on the Curriculum and Academics of the Institute

(AY 2019-2020)

No. of Respondent: 25







1 - Not at all



How satisfied were you with the support and assistance provided by the institute in terms of placement opportunities and career guidance during your time as a student?



Did you receive adequate mentorship and support from the Institute regarding your aspirations for higher studies?



How likely are you to recommend the institute to prospective students or professionals seeking educational opportunities?