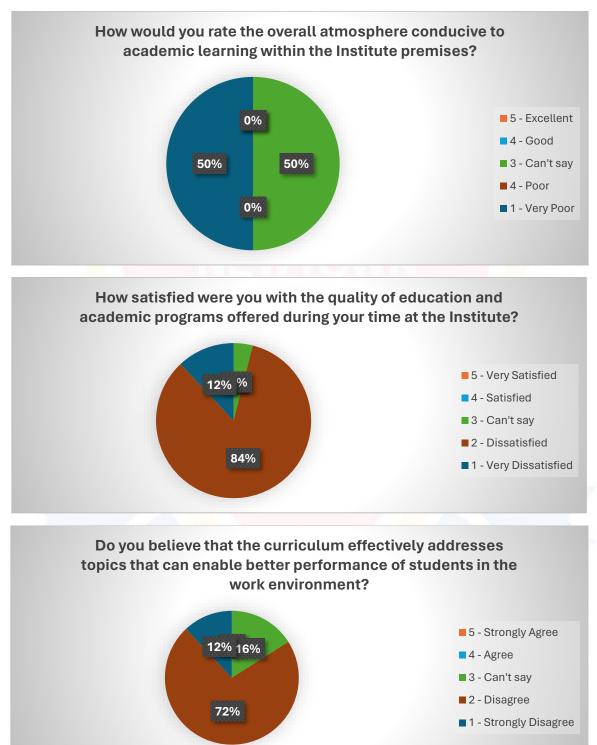

## **Department of Applied Electronics and Instrumentation Engineering**

Analysis of Alumni Feedback on the Curriculum and Academics of the Institute

(AY 2019-2020)

No. of Respondent: 25







1 - Not at all



How satisfied were you with the support and assistance provided by the institute in terms of placement opportunities and career guidance during your time as a student?



Did you receive adequate mentorship and support from the Institute regarding your aspirations for higher studies?



How likely are you to recommend the institute to prospective students or professionals seeking educational opportunities?