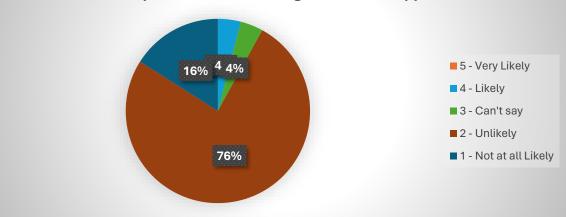

Did you receive adequate mentorship and support from the Institute regarding your aspirations for higher studies?

How likely are you to recommend the institute to prospective students or professionals seeking educational opportunities?