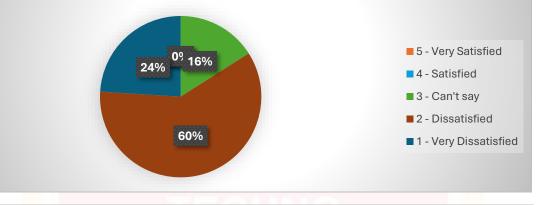

## **Department of Applied Electronics and Instrumentation Engineering**

Analysis of Alumni Feedback on the Curriculum and Academics of the Institute

(AY 2019-2020)

No. of Respondent: 25

1 - Not at all

How satisfied were you with the support and assistance provided by the institute in terms of placement opportunities and career guidance during your time as a student?