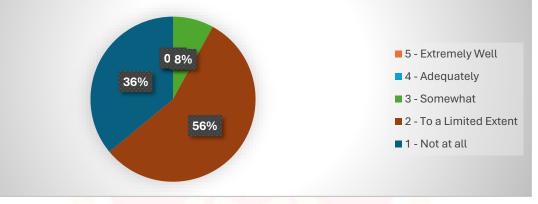

Did you receive adequate mentorship and support from the Institute regarding your aspirations for higher studies?

How likely are you to recommend the institute to prospective students or professionals seeking educational opportunities?