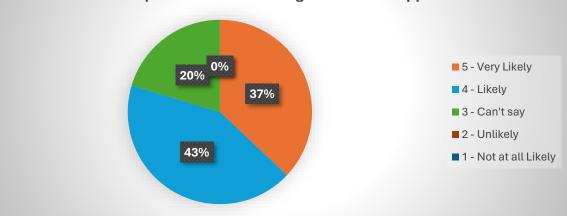

How likely are you to recommend the institute to prospective students or professionals seeking educational opportunities?