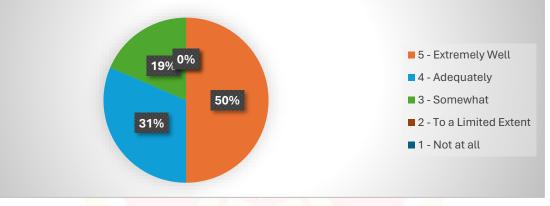

How likely are you to recommend the institute to prospective students or professionals seeking educational opportunities?