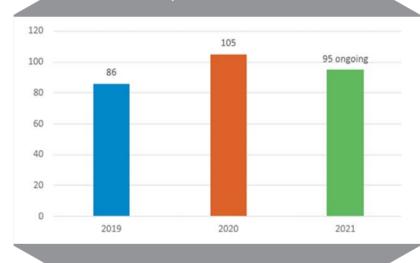

# **PLACEMENT** @ TINT

**PLACEMENT STATISTICS \*** 

(2019 - 21)

#### **Companies Visited**

**Number of Students** receiving at least one offer

\*Process going on