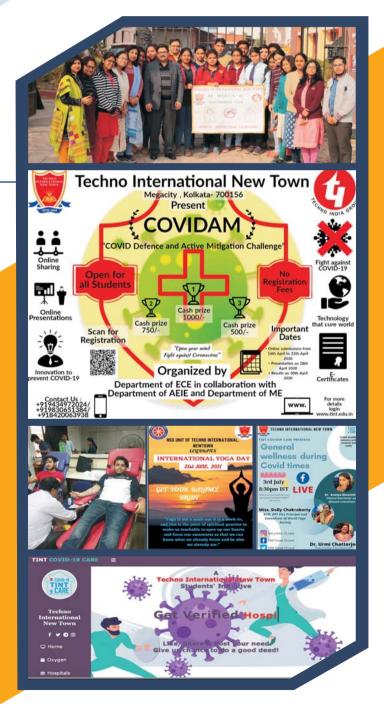

| Student & Faculty exchange |
|   | Malaysia   | Manipal International<br>University                      |                            |
|   | Bangladesh | Royal University of Dhaka                                |                            |















# PROFESSIONAL STUDENT BODIES

# SOCIAL **ACTIVITIES**

At TINT, the students are motivated to indulge in various activities that would enrich them as human beings. They are encouraged to undertake different social and philanthropic activities like organizing blood donation camps, visit slums and under privileged areas, plant trees in open spaces, carry awareness campaigns about water borne diseases and so on. Through these, the students develop an empathy towards all human beings and learn to be an integral part of the society.



## **INNOVATIONS** @ TINT

(2020 - 2021)



TINT Business Incubation cell



Alan Turing Centre for Computational & Applied Research



Centre of Excellence for Applied Artificial Intelligence

| Govt Sponsored | Industry Sponsored | Patents &  | MSME     |
|----------------|--------------------|------------|----------|
| Project        | Projects           | Copyrights | Projects |
| 1              | 3                  | 5          | 5        |







#### **STUDENT CREDIT CARD FACILITY**

Student Credit Card scheme is launched for a brighter future in Education Sector



Loan upto Rs.10 lakh @ 4% simple interest rate annually An excellent initiative by the Govt. of West Bengal

- Covers loan for college fees and study kit like laptop, books etc.
- Credit limit upto 10 lakhs
- No guaran